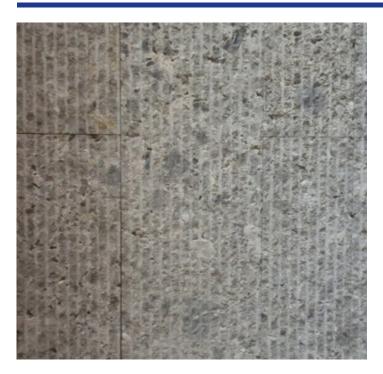

## **CEPPO / MILLED AND CHISELED**

## **FEATURES**

**ORIGIN** Europe

**STONE** Monogenic Dolomitic Breccia

**CHARACTERISTICS** Light to Medium Gray background with small to medium sized agglomerate forms, remiscent of Breccia-like forms.

**SIZE** 3/8" (1cm), 1/2" (1.2cm), 3/4" (2cm), 1 1/4" (3cm)